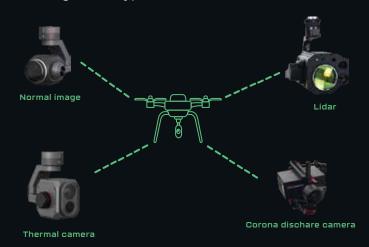

Utilizing the latest in technology, our drone detection system offers comprehensive monitoring capabilities. Our drones can be equipped with various sensors, including cameras for imaging, Lidar sensors, thermal cameras, and corona cameras.

#### **Drone sensors**

The following sensor types can be used in our drone data collection