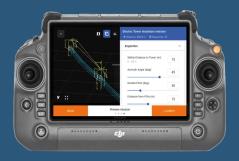

## **3D Drone Missions**

Discover each step in the drone mission process.

Strategically plan your drone mission with GIS-based insights for comprehensive infrastructure assessment

Develop a custom application that integrates seamlessly with drone-captured data within your existing framework.

Precisely design your data collection points at an object level for targeted and efficient aerial analysis.

Execute your flight plan meticulously to ensure thorough coverage and high-quality data acquisition.