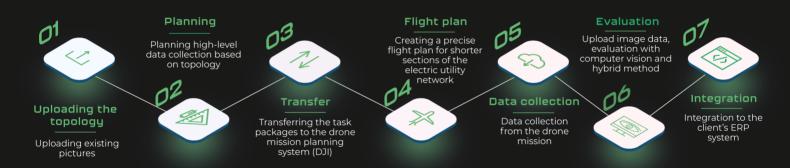

## **3D Drone Missions**

Discover each step in the drone mission process.

Strategically plan your drone mission with GIS-based insights for comprehensive infrastructure assessment

Develop a custom application that integrates seamlessly with drone-captured data within your existing framework.

Precisely design your data collection points at an object level for targeted and efficient aerial analysis.

Execute your flight plan meticulously to ensure thorough coverage and high-quality data acquisition.