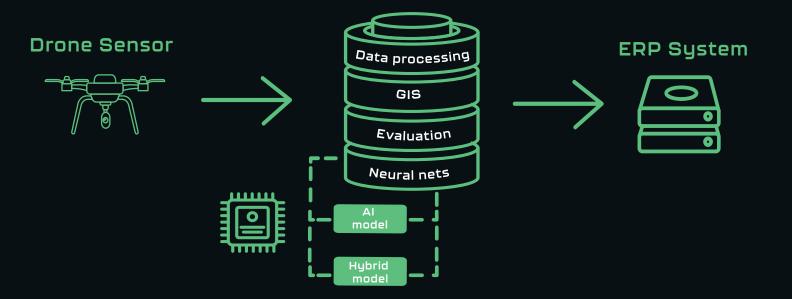

#### How it works?

# Enhanced System Capabilities

Automatic data collection

Automatic data processing

Data evaluation by artificial intelligence

Display options – map, BI, dashboard

Integration into any ERP system

Scalable system