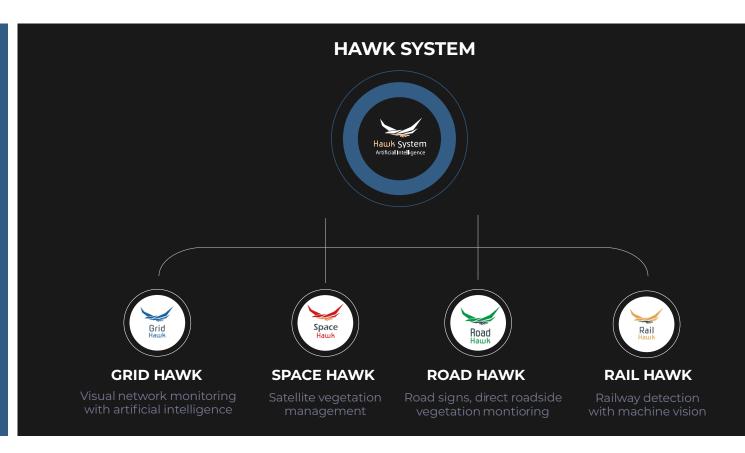

### What We Do

Talamone Group has developed the innovative HAWK System product line, which includes Space HAWK, Rail HAWK, and Grid HAWK, Road HAWK. These cutting-edge solutions cover all aspects of infrastructure inspection, from satellite vegetation management to drone-based data collection and vehicle-mounted camera systems. The HAWK System not only revolutionizes data collection but also enables real-time data processing and analysis, providing unparalleled efficiency and accuracy.