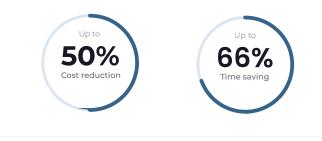

It showcases how innovative, Al-driven systems can reduce costs by up to 50% while optimizing time investment to as little as one-third of traditional methods. Results reflect optimal operating conditions and may vary in individual cases.