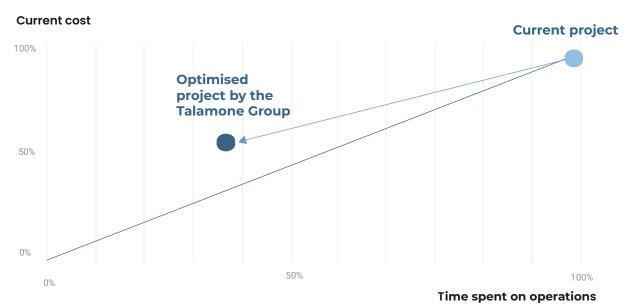

# Business Benefits The Power of Innovation

The presented values represent the human resource requirements for inspecting electrical grids, based on OPEX costs per cycle and allocated resources, with the current state set as the 100% baseline.

## How do we achieve this?

How much can you save by using our services?

① The graph illustrates time spent on activities relative to current costs. Furthermore, it demonstrates the efficiency of Hawk System's technological solutions in the field of infrastructure visual inspection.

It showcases how innovative, Al-driven systems can reduce costs by up to 50% while optimizing time investment to as little as one-third of traditional methods. Results reflect optimal operating conditions and may vary in individual cases.

Hawk System's solutions not only address current challenges but also unlock future opportunities.

While the diagram reflects general operating conditions, we always customize our systems to meet our clients' unique requirements. Choose technological advancement, choose the Talamone Group!