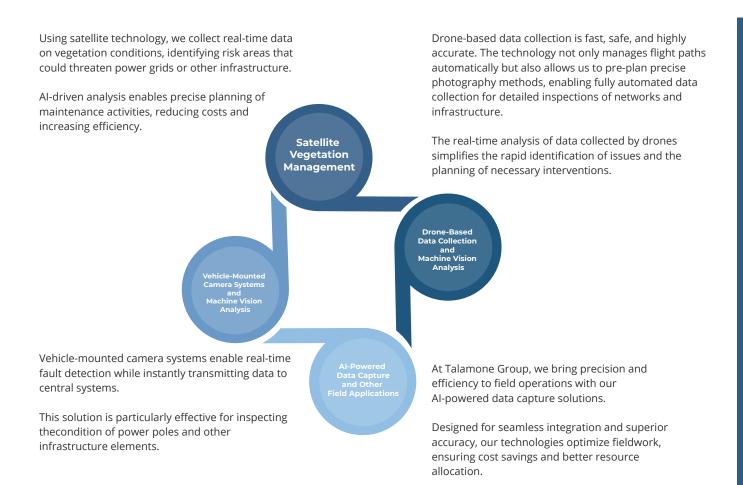

### What We Do

Talamone Group has developed the innovative HAWK System product line, which includes Space HAWK, Rail HAWK, and Grid HAWK, Road HAWK. These cutting-edge solutions cover all aspects of infrastructure inspection, from satellite vegetation management to drone-based data collection and vehicle-mounted camera systems. The HAWK System not only revolutionizes data collection but also enables real-time data processing and analysis, providing unparalleled efficiency and accuracy.